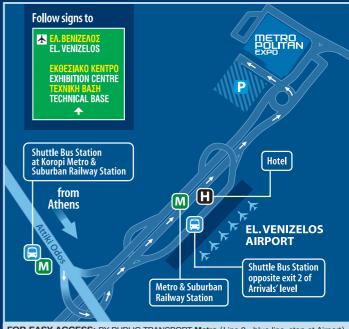

FOR EASY ACCESS: BY PUBLIC TRANSPORT Metro (Line 3 - blue line, stop at Airport). Suburban Railway (Line Neratziotissa / Doukissis Plakentias / Airport). Buses (X93 from Kifissos Intercity Bus Station-X95 from Syntagma Square-X96 from Piraeus-X97 from Elliniko).

By car (Attiki Odos Expressway, direction Airport). Signage on the Attiki Odos Expressway leads to the exhibition centre.

Shuttle bus service: All day (every 30 min) from Exit 2 at the Arrivals' level of the Athens Airport to Posidonia 2024.